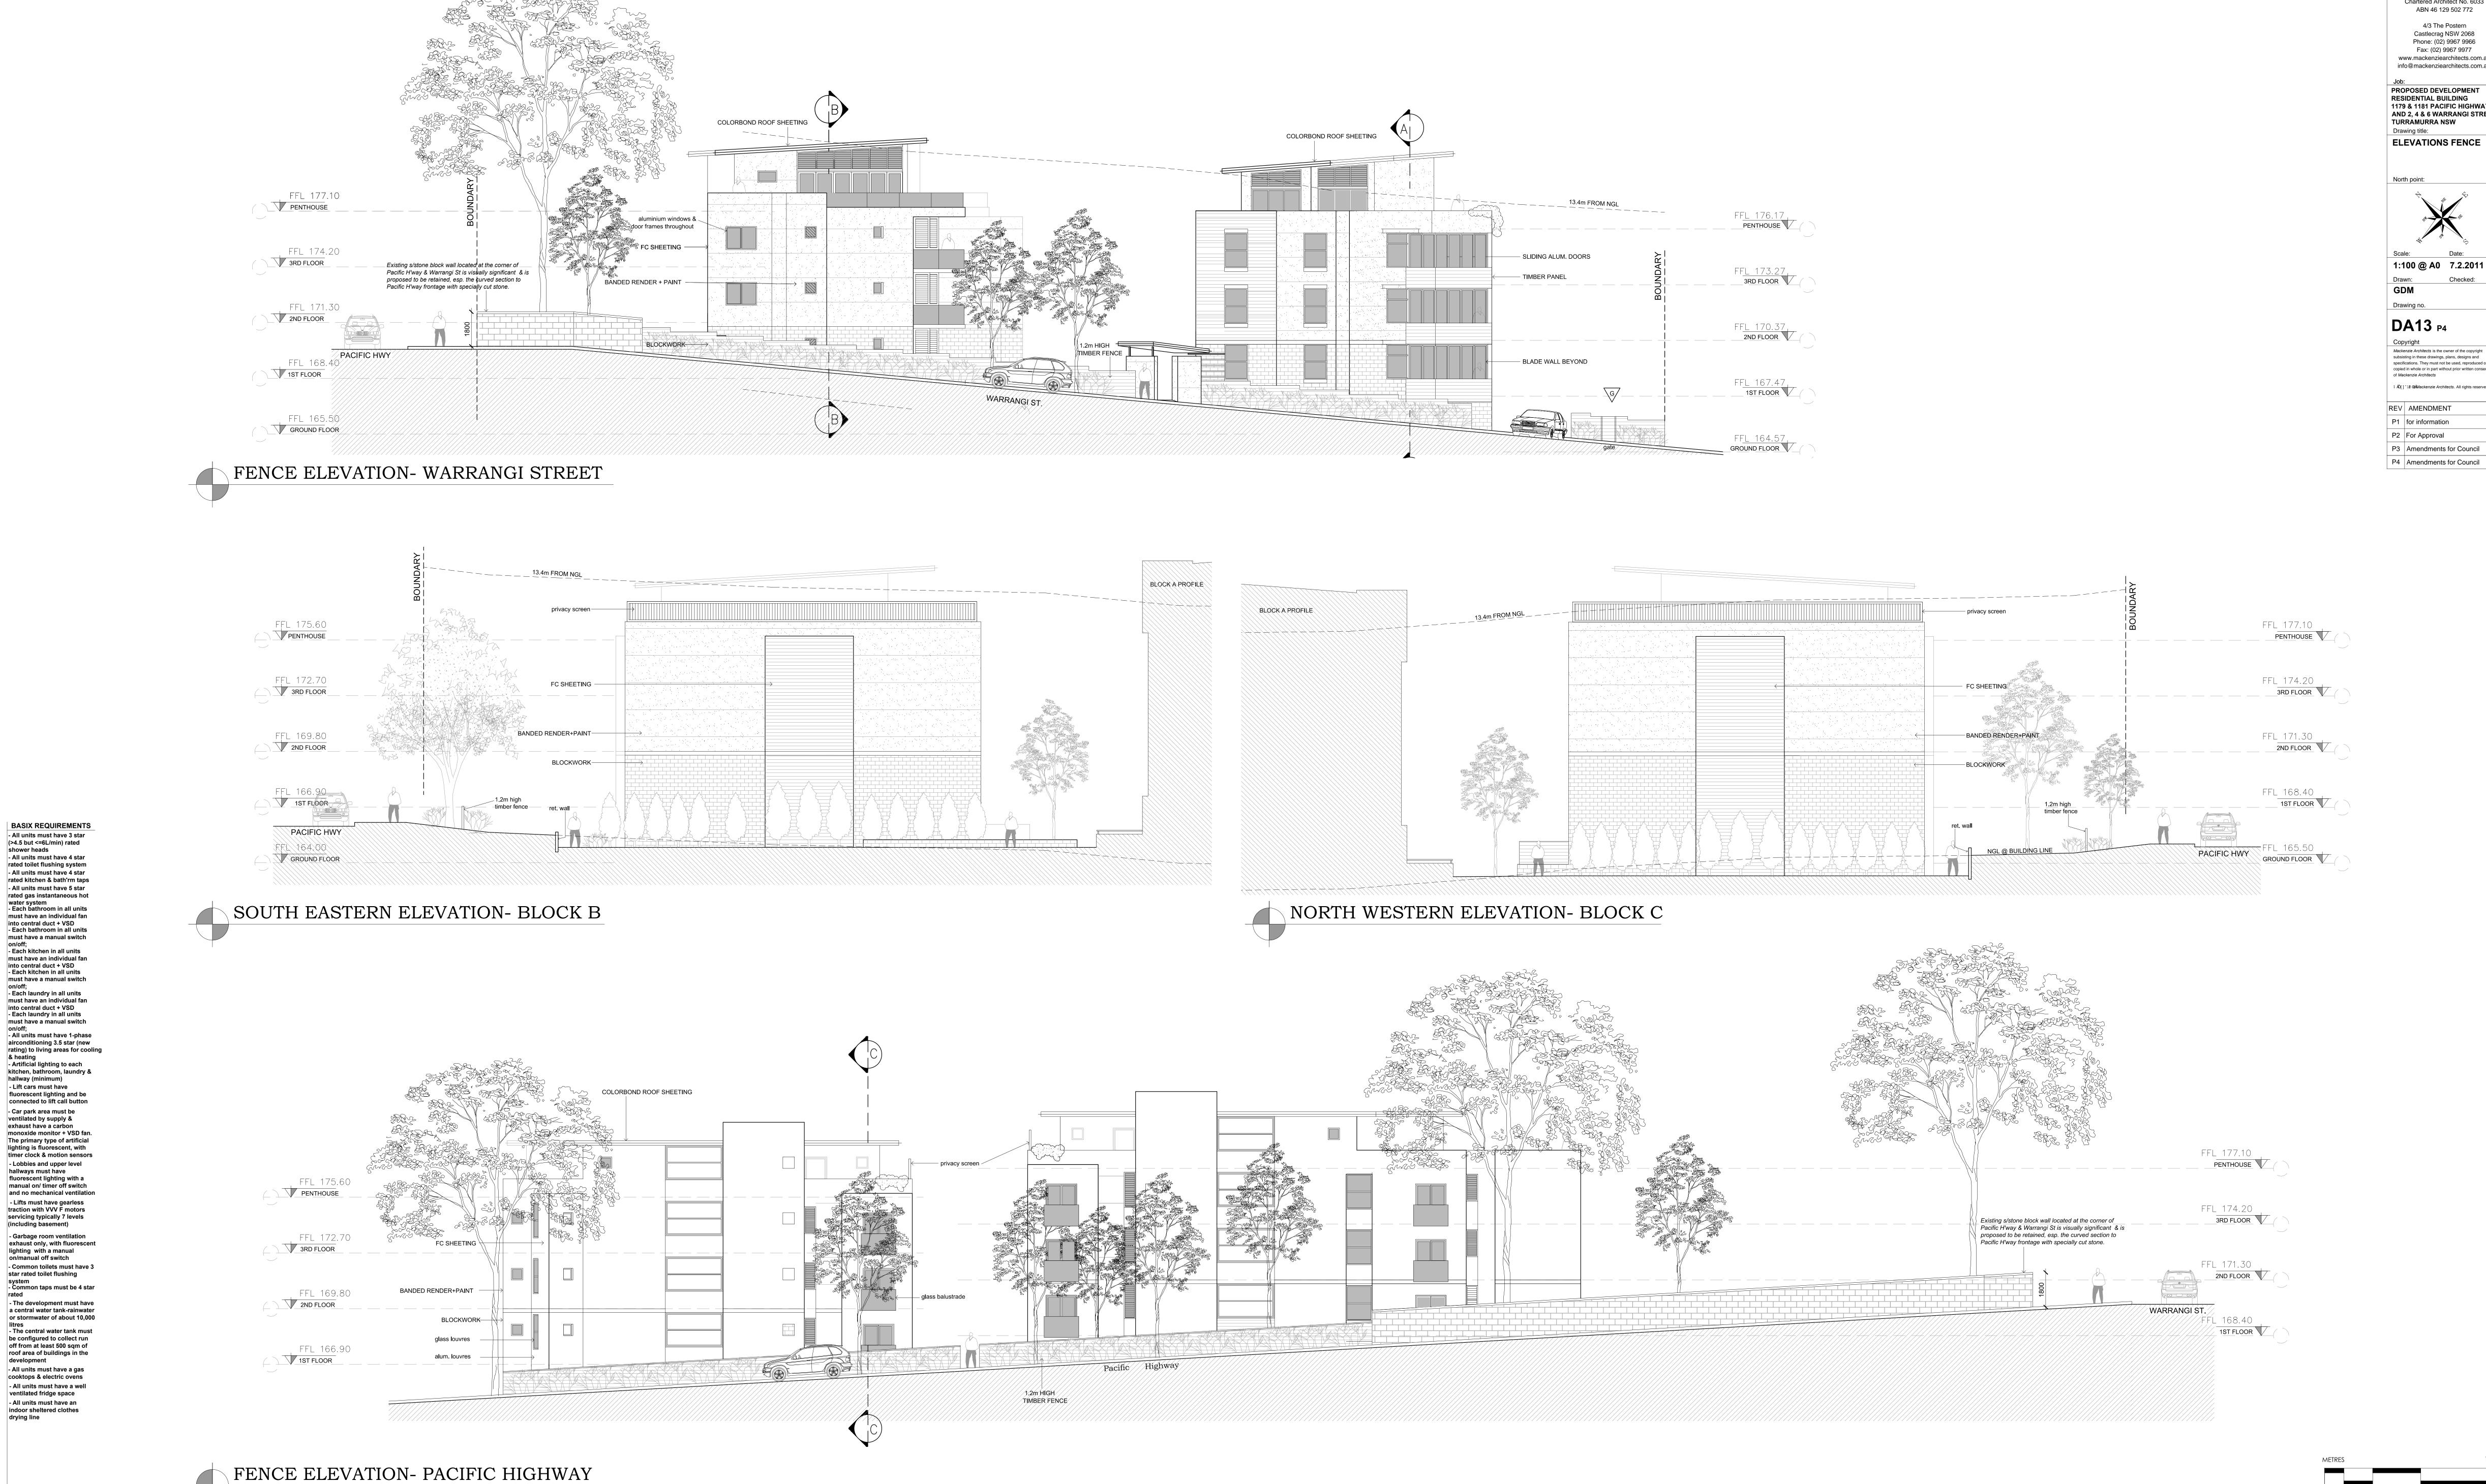

MACKENZIE ARCHITECTS

RESIDENTIAL BUILDING
1179 & 1181 PACIFIC HIGHWAY AND 2, 4 & 6 WARRANGI STREET TURRAMURRA NSW Drawing title: **ELEVATIONS FENCE** 

**DA13** P4

Mackenzie Architects is the owner of the copyright subsisting in these drawings, plans, designs and specifications. They must not be used, reproduced or copied in whole or in part without prior written consent

of Mackenzie Architects î ÁÔ[] ^ lat @ÁMackenzie Architects. All rights reserved

REV AMENDMENT P1 for information P2 For Approval